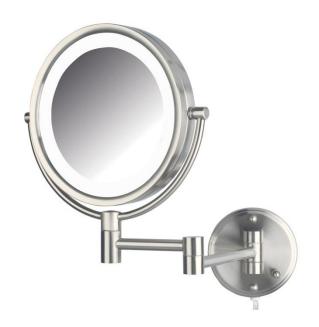

### **8X LED Lighted Wall Mounted Mirror**

#### **Product Features**

- 1X & 8X Magnification
- 8.5" Diameter
- Chrome Finish
- Mirror Swivels 360
- Extends up to 13.5" from the wall
- Long Lasting LED Bulbs